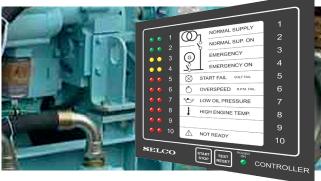

## **M2100 Emergency Controller**

## UNINTERRUPTED POWER SUPPLY WITH AN AUTOMATIC INTELLIGENT EMERGENCY CONTROLLER

The M2100 Emergency Controller is designed to take care of the complete control of an emergency generator.

- An emergency generator controller providing complete control of an emergency diesel generator set.
- In case of loss of normal supply the unit will automatically be activated via an external voltage relay.
- The unit has 16 inputs for start/stop, crank disconnect, low oil pressure, alarms and other parameters.
- The unit has 11 outputs for connection to external relays and other control equipment.
- Indicates on the front all necessary information about the conditions of the emergency generator.
- A compact unit for easy front panel mounting.

Part no. M2100.0020

WHY CHOOSE M2100

- The M2100 Emergency controller works automatically. It will start and stop the emergency generator according to the "delay" and "return-to-normal" periods which you have choosen.
- You get the full picture. All necessary information about the conditions of the emergency generator are displayed on front panel.
- The unit is easy programmable and easy to use.
  No specialist skills required.
- A quality product with focus on reliability and safety. The product includes serveral safety functions in order to protect both the engines and the emergency generators.